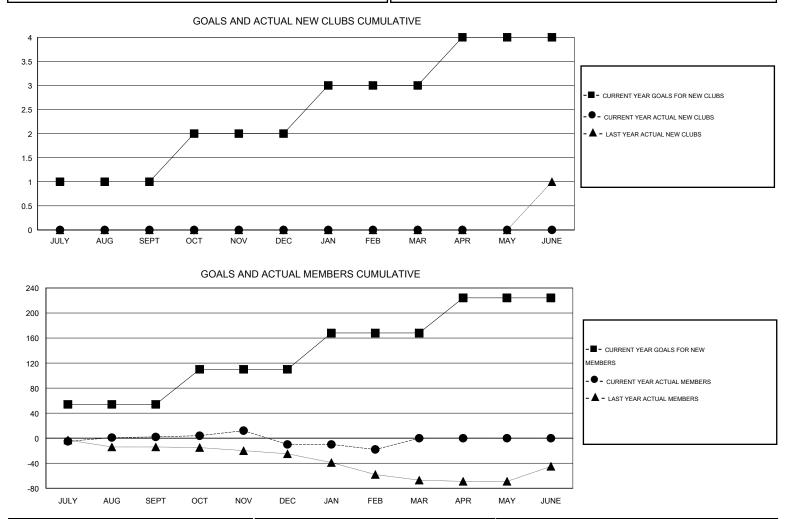

## GMT: HAL GRIFFIN

| LOCATION ARKANSAS |
|-------------------|
|-------------------|

| Clubs                 |                  |                     |                            |                             | Members               |                    |                                  |                              |                             |  |
|-----------------------|------------------|---------------------|----------------------------|-----------------------------|-----------------------|--------------------|----------------------------------|------------------------------|-----------------------------|--|
| RESULTS FOR 2013-2014 |                  |                     |                            |                             | RESULTS FOR 2013-2014 |                    |                                  |                              |                             |  |
| QUARTER               | NEW CLUB<br>GOAL | ACTUAL NEW<br>CLUBS | ACTUAL<br>DROPPED<br>CLUBS | ACTUAL NET<br>GAIN/<br>LOSS | QUARTER               | NEW MEMBER<br>GOAL | ACTUAL TOTAL<br>MEMBERS<br>ADDED | ACTUAL<br>DROPPED<br>MEMBERS | ACTUAL NET<br>GAIN/<br>LOSS |  |
| JULY/AUG/SEPT         | 1                | 0                   | 0                          | 0                           | JULY/AUG/SEPT         | 54                 | 27                               | 25                           | 2                           |  |
| OCT/NOV/DEC           | 1                | 0                   | 1                          | -1                          | OCT/NOV/DEC           | 56                 | 25                               | 37                           | -12                         |  |
| JAN/FEB/MAR           | 1                | 0                   | 0                          | 0                           | JAN/FEB/MAR           | 58                 | 15                               | 23                           | -8                          |  |
| APR/MAY/JUNE          | 1                | 0                   | 0                          | 0                           | APR/MAY/JUNE          | 56                 | 0                                | 0                            | 0                           |  |

| DROPPED CLUBS: 1 |    | 24 CLUBS OF 37 ADDED 1 OR MORE | GENDER DISTRIBUTION |              |     |
|------------------|----|--------------------------------|---------------------|--------------|-----|
|                  |    | NEW MEMBERS                    | MALE                | 513 (66.45%) |     |
| DROPPED MEMBERS  |    |                                | FEMALE              | 259 (33.55%) |     |
| DECEASED         | 10 | CLICK HERE FOR HEALTH          |                     |              | 152 |
| CLUB CANCELLED   | 13 | ASSESSMENT DATA                | FAMILY UNIT MEMBERS |              |     |
| OTHER            | 62 |                                | HEAD OF HOUSEHOLD   |              |     |
| TOTAL            | 85 |                                | NON-HEAD OF HOUSEHO | LD           | 76  |